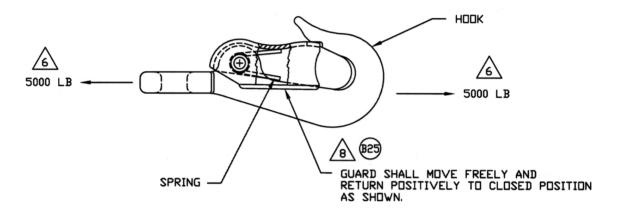

SNAP ASSEMBLY

| PS PART NO | DESCRIPTION | FINISH         |
|------------|-------------|----------------|
| PS22042-1  | ASSEMBLY    | CADMIUM PLATE  |
| PS22042-2  | ASSEMBLY    | PHOSPHATE COAT |

| Parachute Industry Association<br>DISTRIBUTION STATEMENT:<br>All Rights Reserved. No part of this                                                                                                                                | SNAP HOOK-QUICK CONNECTOR,   | PIA<br>Standard |    |  |
|----------------------------------------------------------------------------------------------------------------------------------------------------------------------------------------------------------------------------------|------------------------------|-----------------|----|--|
| All Rights Reserved. No part of this<br>publication may be reproduced without<br>witten permission from the Percharte<br>Industry Association. Additional copies<br>no be purchased on-line from the<br>PIA Store at WWW.pla.com |                              | PS22042         |    |  |
| Procurement Specification<br>PIA-H-7195 B24                                                                                                                                                                                      | Adapted From:<br>MS22042 (A) | Sheet 1 of 5    | B1 |  |
| Copyright © 1998-2007 Parachute Industry Association Inc                                                                                                                                                                         |                              |                 |    |  |