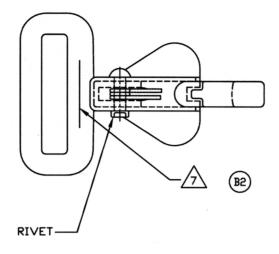

SNAP ASSEMBLY

| PS PART NO | DESCRIPTION | FINISH         |
|------------|-------------|----------------|
| PS22042-1  | ASSEMBLY    | CADMIUM PLATE  |
| PS22042-2  | ASSEMBLY    | PHOSPHATE COAT |

| Parachute Industry Association<br>DISTRIBUTION STATEMENT:<br>All Rights Reserved. No part of this                                                                                                                                | SNAP HOOK-QUICK CONNECTOR,   | PIA<br>Standard |    |  |
|----------------------------------------------------------------------------------------------------------------------------------------------------------------------------------------------------------------------------------|------------------------------|-----------------|----|--|
| All Rights Reserved. No part of this<br>publication may be reproduced without<br>witten permission from the Percharte<br>Industry Association. Additional copies<br>no be purchased on-line from the<br>PIA Store at WWW.pla.com |                              | PS22042         |    |  |
| Procurement Specification<br>PIA-H-7195 B24                                                                                                                                                                                      | Adapted From:<br>MS22042 (A) | Sheet 1 of 5    | B1 |  |
| Copyright © 1998-2007 Parachute Industry Association Inc                                                                                                                                                                         |                              |                 |    |  |